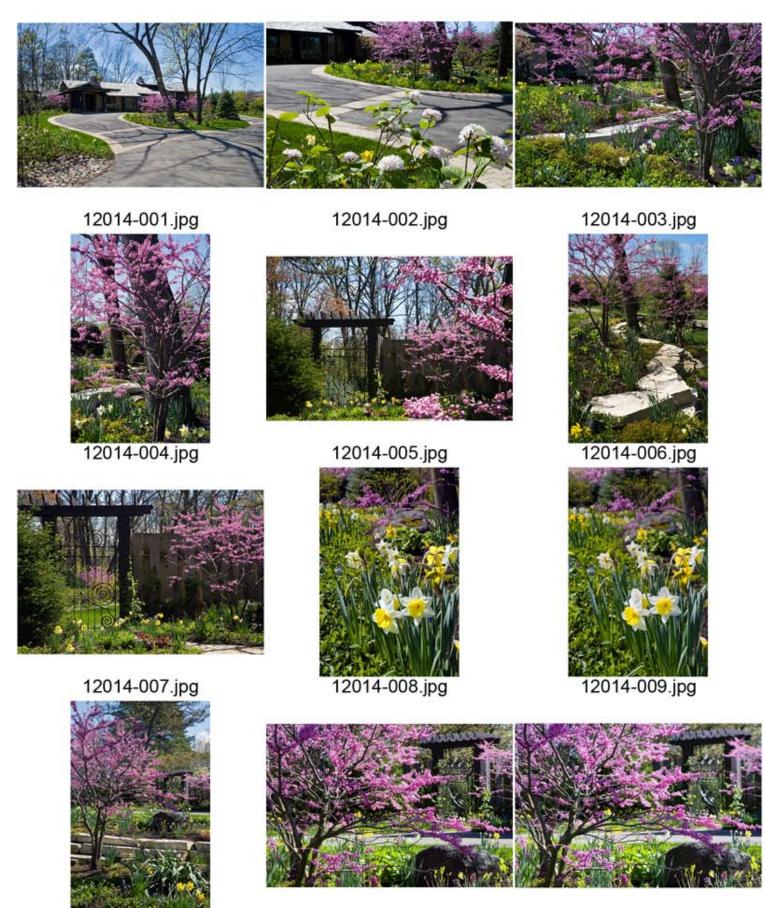

11042-067.jpg

12014-010.jpg

Photos © Linda Oyama Bryan. All rights reserved. For high-res images, please email pfalso@allegrodesign.net or call 773.205.6226.

12014-011.jpg

12014-012.jpg

12014-025.jpg

12014-026.jpg