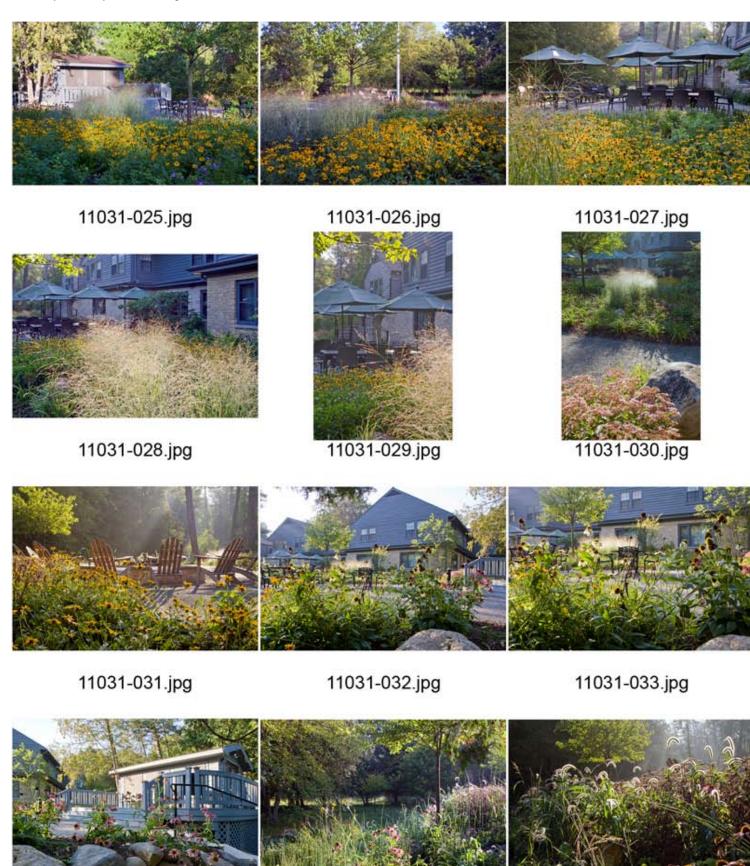

11031-023.jpg 11031-024.jpg

Photos © Linda Oyama Bryan. All rights reserved. For high-res images, please email pfalso@allegrodesign.net or call 773.205.6226.

Photos © Linda Oyama Bryan. All rights reserved. For high-res images, please email pfalso@allegrodesign.net or call 773.205.6226.