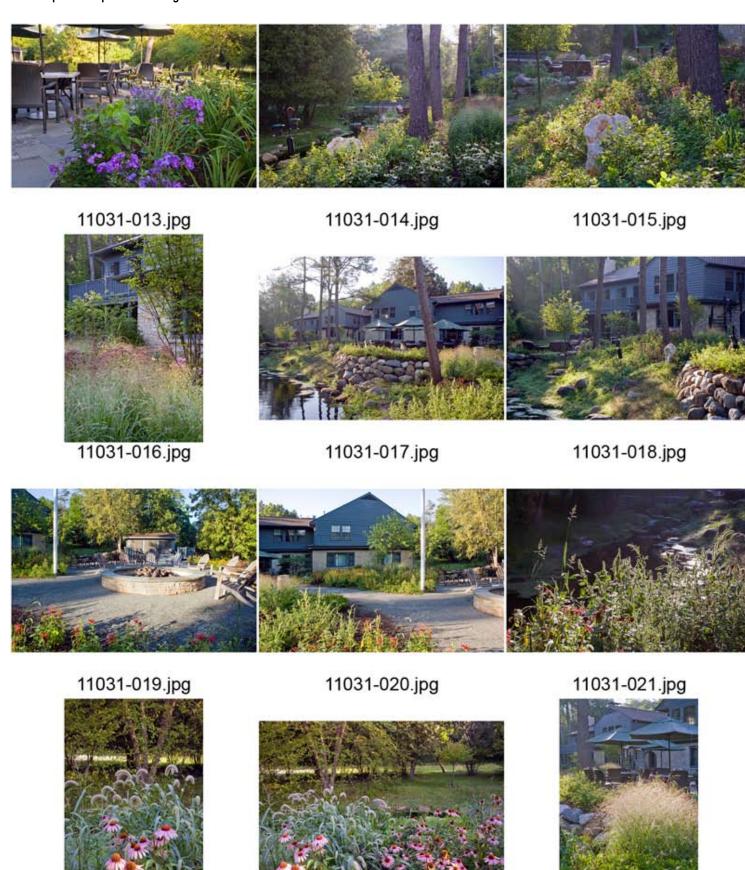

11031-007.jpg

11031-008.jpg

11031-009.jpg

11031-010.jpg

11031-011.jpg

11031-012.jpg

11031-022.jpg

Photos © Linda Oyama Bryan. All rights reserved. For high-res images, please email pfalso@allegrodesign.net or call 773.205.6226.