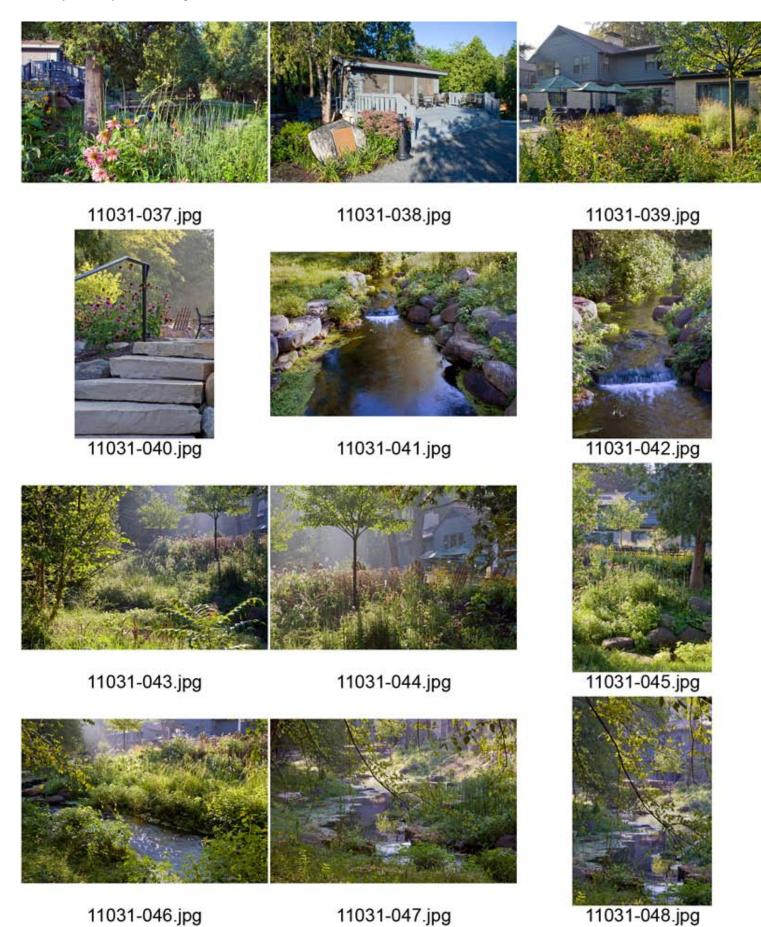

Photos © Linda Oyama Bryan. All rights reserved. For high-res images, please email pfalso@allegrodesign.net or call 773.205.6226.

11031-049.jpg

11031-050.jpg

11031-051.jpg

11031-052.jpg

11031-053.jpg

11031-054.jpg